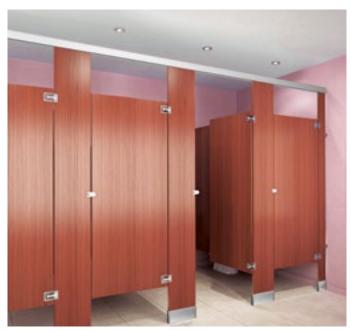

## OISTURE **PLASTIC** LAMINAT

**Introducing the new Plastic Laminate Partitions** with Moisture Guard™ Edge Banding. Our Moisture Guard™ Edge Banding fuses with the substrate creating a seamless beveled profile that elegantly eliminates any unsightly black lines that appear in standard Plastic Laminate.