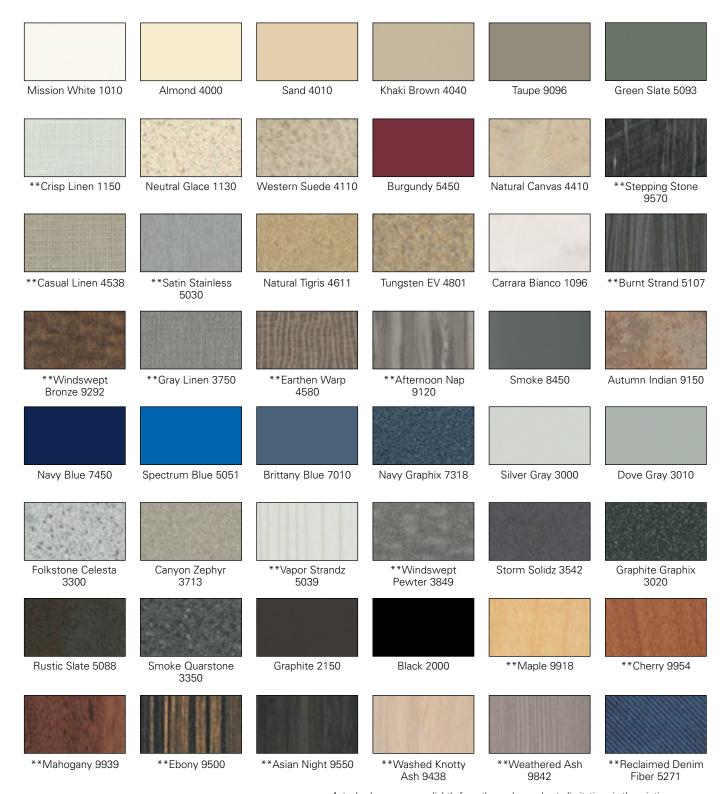

NEW 48 Colors in 48 Hours. We have increased our selection of Moisture Guard™ Edge Banding to 48 colors and patterns to offer you even greater choice in durability and elegance... AND we will ship you these colors in 48 hours\* from the time you approve your order.

## 48 Colors ready to ship within 48 hours

Actual colors may vary slightly from those shown due to limitations in the printing process.

\*Should you require different colors we will provide partitions in the Standard Plastic Laminate construction with the 2-year warranty.