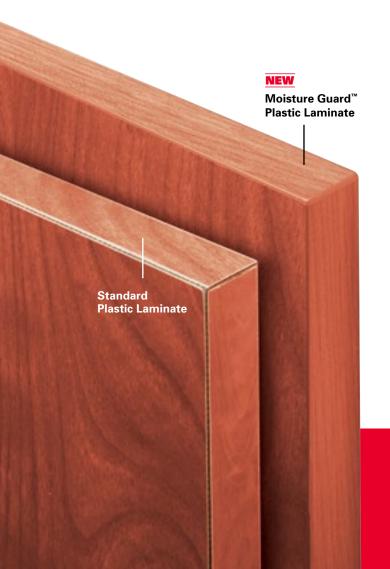

## OISTURE **PLASTIC** LAMINAT

**Introducing the new Plastic Laminate Partitions** with Moisture Guard™ Edge Banding. Our Moisture Guard™ Edge Banding fuses with the substrate creating a seamless beveled profile that elegantly eliminates any unsightly black lines that appear in standard Plastic Laminate.

**ASTM tests on Moisture Guard™ Edge Banding** confirms 3X greater durability with increased resistance to moisture and humidity than standard Plastic Laminate.

Our Plastic Laminate with Moisture Guard™ Edge Banding is now backed with an industry leading exclusive five-year warranty.