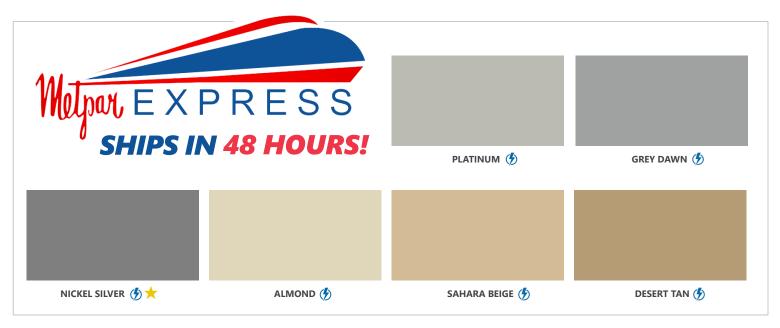

## **POWDER COATED**

## STANDARD SHIP SHIPS IN 8-12 BUSINESS DAYS

- (5) Express Ship is available in standard part sizes and in Overhead Braced style. Grey Dawn & Almond also available in Floor Mounted style. For non-standard part sizes or other bracing styles, refer to "Standard Ship" lead time.
- Premium colors available at a slightly higher cost. Nickel Silver: Graffiti resistant clearcoat finish with glossy appearance. Silver Lava: Textured finish with silver vein. Gunmetal Grey: Metallic semi-shiny finish.
- Swatches are a printed representation of the color. Please view an actual sample prior to making your final selection. Request samples via samples@metpar.com