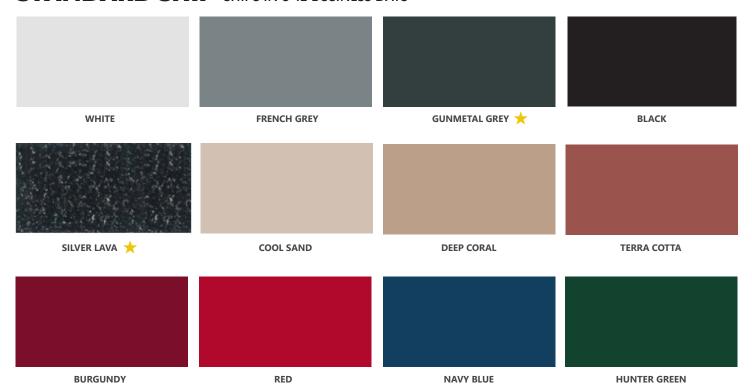

## **POWDER COATED**

## STANDARD SHIP SHIPS IN 8-12 BUSINESS DAYS

- (5) Express Ship is available in standard part sizes and in Overhead Braced style. Grey Dawn & Almond also available in Floor Mounted style. For non-standard part sizes or other bracing styles, refer to "Standard Ship" lead time.
- Premium colors available at a slightly higher cost. Nickel Silver: Graffiti resistant clearcoat finish with glossy appearance. Silver Lava: Textured finish with silver vein. Gunmetal Grey: Metallic semi-shiny finish.
- Swatches are a printed representation of the color. Please view an actual sample prior to making your final selection. Request samples via samples@metpar.com