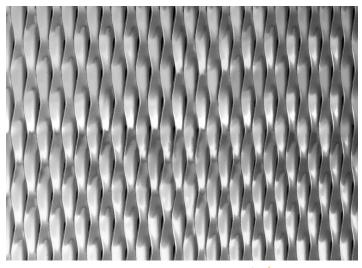

## **STANDARD SHIP** SHIPS IN 10-19 BUSINESS DAYS

LEATHER-GRAIN TEXTURE 🕓 🌟

- (f) Express Ship is available in standard part sizes and in Overhead Braced style. For non-standard part sizes or other bracing styles, refer to "Standard Ship" lead time.
- Standard ship lead times: Standard #4 Satin Brushed: Ships in 8-12 business days. 5SM Diamond Texture: Ships in 17 business days. Leather-Grain Texture: Ships in 15-19 business days.
- Textured metal finishes available at a slightly higher cost.
- Swatches are a printed representation of the color. Please view an actual sample prior to making your final selection. Request samples via samples@metpar.com