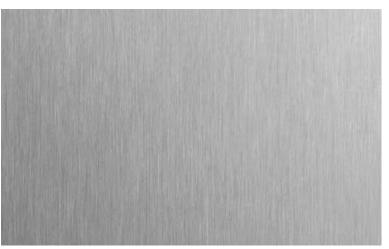

## **STAINLESS STEEL**

STANDARD #4 SATIN BRUSHED (\*)

## **STANDARD SHIP** SHIPS IN 10-19 BUSINESS DAYS

LEATHER-GRAIN TEXTURE 🕓 🌟

- (f) Express Ship is available in standard part sizes and in Overhead Braced style. For non-standard part sizes or other bracing styles, refer to "Standard Ship" lead time.
- Standard ship lead times: Standard #4 Satin Brushed: Ships in 8-12 business days. 5SM Diamond Texture: Ships in 17 business days. Leather-Grain Texture: Ships in 15-19 business days.
- Textured metal finishes available at a slightly higher cost.
- Swatches are a printed representation of the color. Please view an actual sample prior to making your final selection. Request samples via samples@metpar.com