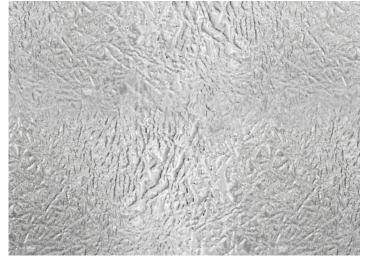

## **STANDARD SHIP** SHIPS IN 10-19 BUSINESS DAYS

LEATHER-GRAIN TEXTURE 🕓 🌟

- (f) Express Ship is available in standard part sizes and in Overhead Braced style. For non-standard part sizes or other bracing styles, refer to "Standard Ship" lead time.
- Standard ship lead times: Standard #4 Satin Brushed: Ships in 8-12 business days. 5SM Diamond Texture: Ships in 17 business days. Leather-Grain Texture: Ships in 15-19 business days.
- Textured metal finishes available at a slightly higher cost.
- Swatches are a printed representation of the color. Please view an actual sample prior to making your final selection. Request samples via samples@metpar.com