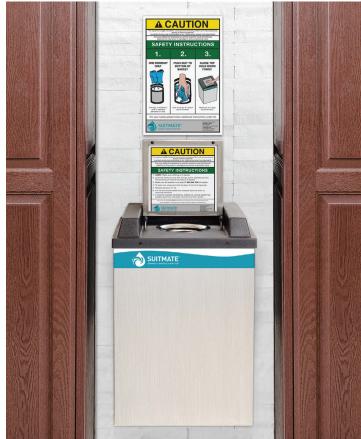

## **Safety Features**

Manual self-start and self-stop No exposed moving parts Built-in ground fault circuit interrupter (GFCI)

# **Operating Features**

Easy to follow instructions

Manual self-start and stop via hand pressure on the lid

Removes approximately 95% of a swimsuit's water in 8 seconds

Uses no heat

| Model | Configuration         |
|-------|-----------------------|
| EC3   | 115 V, 60 Hz, 8.6 Amp |