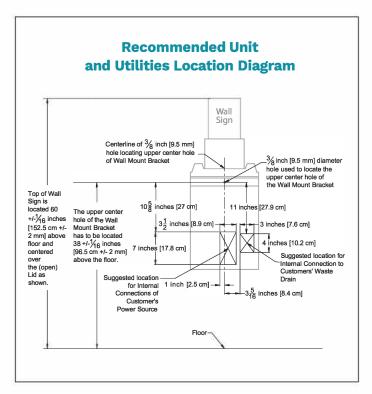

## Installation

Wall mounted via supplied Wall Mount Bracket Direct electrical connection to a 115 V, 60 Hz, 20 Amp dedicated circuit

Water drainage to approved sanitary waste line or to floor drain