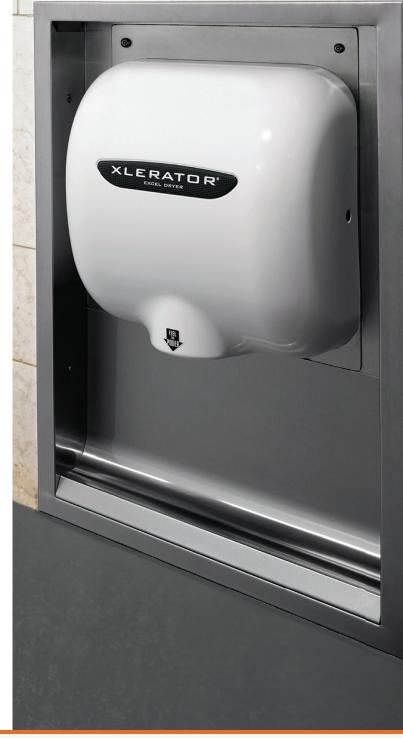

#### XLERATOR® Hand Dryer Covers

# More Accessories Than Any Other Hand Dryer!

Do you ever get annoyed with the water from your hands being splashed on the walls? Certainly that is annoying, so add an affordable stainless steel splash guard under the dryer to keep your walls clean. Or maybe you need your hand dryer recessed to meet ADA requirements? Well, the ADA recess kit is available!

Do you have a combo paper towel dispenser and waste receptacle in your wall which will leave a giant hole when you remove it? There is an answer for that, the X-Changer fills the hole with a stainless steel bodied recessing kit to keep your XLERATOR® ADA compliant and acts as a built in splash guard.