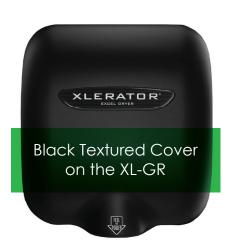

n of XLERATORs in recent years. From sound and heat control to easy part replacements. Always the trusted hand dryer for any project!

#### **HEPA Series**

XLERATOR® HEPA has a pre-installed HEPA filter that removes 99.999% of viruses from the airstream! Excel Dryer is the only company to achieve this feat. Competitor's HEPA filters allow more germs and contaminants to reach a user's hand! XLERATORs are the top choice for hygiene.



# XLERATORS EXCEL DRYER

#### eco Series

The ECO XLERATOR® hand dryers dry super fast even without the heating element. An XLERATOR® ECO can run on 500 watts which allows you to install multiple hand dryers on one circuit. This makes it more cost efficient for your facility.

#### XLERATOR® Hand Dryer Covers

#### **Standard Colors Always In Stock!**













#### **Special Images or Colors Available!**

Have your brand, special images, or custom colors on any XLERATOR® hand dryer to meet any restroom aesthetic. Simply ask a Newton rep for pricing on XL-SI XLERATOR® hand dryers.



















#### **Performance**

- 8 Second Dry Time
- Adjustable Speed and Sound Control
- Adjustable Heat Control: High, Medium, Low and Off
- Externally Visible Service LED
- Over a Decade of Proven Performance
- Less Than 1% Failure Rate

#### Savings

- 80% Less Energy Than Conventional Hand Dryers
- 95% Cost Savings Vs. Paper Towels

#### Sustainability

- No More Maintenance and Upkeep of Paper Towel Waste
- Building Green Approved and Helps Qualify for several LEED® credits
- Helps facilities around the world reduce their carbon footprint
- All XLE