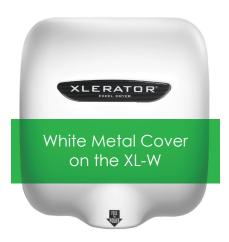

esign of XLERATORs in recent years. From sound and heat control to easy part replacements. Always the trusted hand dryer for any project!

#### **HEPA Series**

XLERATOR® HEPA has a pre-installed HEPA filter that removes 99.999% of viruses from the airstream! Excel Dryer is the only company to achieve this feat. Competitor's HEPA filters allow more germs and contaminants to reach a user's hand! XLERATORs are the top choice for hygiene.



# XLERATORS EXCEL DRYER

#### eco Series

The ECO XLERATOR® hand dryers dry super fast even without the heating element. An XLERATOR® ECO can run on 500 watts which allows you to install multiple hand dryers on one circuit. This makes it more cost efficient for your facility.

#### XLERATOR® Hand Dryer Covers

#### **Standard Colors Always In Stock!**













#### **Special Images or Colors Available!**

Have your brand, special images, or custom colors on any XLERATOR® hand dryer to meet any restroom aesthetic. Simply ask a Newton rep for pricing on XL-SI XLERATOR® hand dryers.



















#### **Performance**

- 8 Second Dry Time
- Adjustable Speed and Sound Control
- Adjustable Heat Control: High, Medium, Low and Off
- Externally Visible Service LED
- Over a Decade of Proven Performance
- Less Than 1% Failure Rate

#### Savings

- 80% Less Energy Than Conventional Hand Dryers
- 95% Cost Savings Vs. Paper Towels

#### Sustainability

- No More Maintenance and Upkeep of Paper Towel Waste
- Building Green Approved and Helps Qualify for several LEED® credits
- Helps facilities around the world reduce their carbon footprint
- All