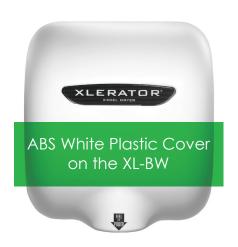

design of XLERATORs in recent years. From sound and heat control to easy part replacements. Always the trusted hand dryer for any project!

#### **HEPA Series**

XLERATOR® HEPA has a pre-installed HEPA filter that removes 99.999% of viruses from the airstream! Excel Dryer is the only company to achieve this feat. Competitor's HEPA filters allow more germs and contaminants to reach a user's hand! XLERATORs are the top choice for hygiene.



# XLERATORS EXCEL DRYER

#### eco Series

The ECO XLERATOR® hand dryers dry super fast even without the heating element. An XLERATOR® ECO can run on 500 watts which allows you to install multiple hand dryers on one circuit. This makes it more cost efficient for your facility.

#### XLERATOR® Hand Dryer Covers

#### **Standard Colors Always In Stock!**













#### **Special Images or Colors Available!**

Have your brand, special images, or custom colors on any XLERATOR® hand dryer to meet any restroom aesthetic. Simply ask a Newton rep for pricing on XL-SI XLERATOR® hand dryers.



















#### **Performance**

- 8 Second Dry Time
- Adjustable Speed and Sound Control
- Adjustable Heat Control: High, Medium, Low and Off
- Externally Visible Service LED
- Over a Decade of Proven Performance
- Less Than 1% Failure Rate

#### Savings

- 80% Less Energy Than Conventional Hand Dryers
- 95% Cost Savings Vs. Paper Towels

#### Sustainability

- No More Maintenance and Upkeep of Paper Towel Waste
- Building Green Approved and Helps Qualify for several LEED® credits
- Helps facilities around the world reduce their carbon footprint
- A