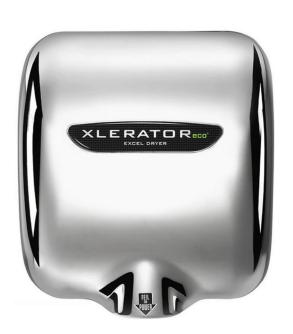

#### eco Series

The ECO XLERATOR® hand dryers dry super fast even without the heating element. An XLERATOR® ECO can run on 500 watts which allows you to install multiple hand dryers on one circuit. This makes it more cost efficient for your facility.