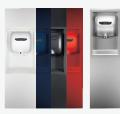

#### **Standard Colors Always In Stock!**

#### **Special Images or Colors Available!**

Have your brand, special images, or custom colors on any XLERATOR® hand dryer to meet any restroom aesthetic. Simply ask a Newton rep for pricing on XL-SI XLERATOR® hand dryers.

#### Colors & More!

Choose from stocked colors like the white and stainless steel models, or customize your ThinAir® hand dryer with your branding!

TA-W White Epoxy Painted

TA-GR Graphite Textured Painted

TA-SP<sup>3</sup>
Custom
Special Paint

TA-SI<sup>2</sup>
Custom

TA-SB Brushed Stainless Steel

TA-SB-SI<sup>2</sup>
Brushed Stainless
Steel Special Image