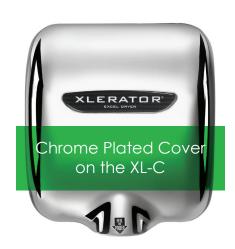

of XLERATORs in recent years. From sound and heat control to easy part replacements. Always the trusted hand dryer for any project!

#### **HEPA Series**

XLERATOR® HEPA has a pre-installed HEPA filter that removes 99.999% of viruses from the airstream! Excel Dryer is the only company to achieve this feat. Competitor's HEPA filters allow more germs and contaminants to reach a user's hand! XLERATORs are the top choice for hygiene.



# XLERATORS EXCEL DRYER

#### eco Series

The ECO XLERATOR® hand dryers dry super fast even without the heating element. An XLERATOR® ECO can run on 500 watts which allows you to install multiple hand dryers on one circuit. This makes it more cost efficient for your facility.

#### XLERATOR® Hand Dryer Covers

#### **Standard Colors Always In Stock!**













#### **Special Images or Colors Available!**

Have your brand, special images, or custom colors on any XLERATOR® hand dryer to meet any restroom aesthetic. Simply ask a Newton rep for pricing on XL-SI XLERATOR® hand dryers.



















#### **Performance**

- 8 Second Dry Time
- Adjustable Speed and Sound Control
- Adjustable Heat Control: High, Medium, Low and Off
- Externally Visible Service LED
- Over a Decade of Proven Performance
- Less Than 1% Failure Rate

#### Savings

- 80% Less Energy Than Conventional Hand Dryers
- 95% Cost Savings Vs. Paper Towels

#### Sustainability

- No More Maintenance and Upkeep of Paper Towel Waste
- Building Green Approved and Helps Qualify for several LEED® credits
- Helps facilities around the world reduce their carbon footprint
- All XLERA