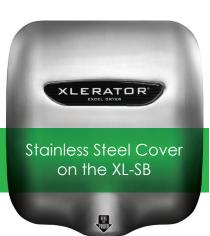

XLERATORs in recent years. From sound and heat control to easy part replacements. Always the trusted hand dryer for any project!

#### **HEPA Series**

XLERATOR® HEPA has a pre-installed HEPA filter that removes 99.999% of viruses from the airstream! Excel Dryer is the only company to achieve this feat. Competitor's HEPA filters allow more germs and contaminants to reach a user's hand! XLERATORs are the top choice for hygiene.



# XLERATORS EXCEL DRYER

#### eco Series

The ECO XLERATOR® hand dryers dry super fast even without the heating element. An XLERATOR® ECO can run on 500 watts which allows you to install multiple hand dryers on one circuit. This makes it more cost efficient for your facility.

#### XLERATOR® Hand Dryer Covers

#### **Standard Colors Always In Stock!**













#### **Special Images or Colors Available!**

Have your brand, special images, or custom colors on any XLERATOR® hand dryer to meet any restroom aesthetic. Simply ask a Newton rep for pricing on XL-SI XLERATOR® hand dryers.



















#### **Performance**

- 8 Second Dry Time
- Adjustable Speed and Sound Control
- Adjustable Heat Control: High, Medium, Low and Off
- Externally Visible Service LED
- Over a Decade of Proven Performance
- Less Than 1% Failure Rate

#### Savings

- 80% Less Energy Than Conventional Hand Dryers
- 95% Cost Savings Vs. Paper Towels

#### Sustainability

- No More Maintenance and Upkeep of Paper Towel Waste
- Building Green Approved and Helps Qualify for several LEED® credits
- Helps facilities around the world reduce their carbon footprint
- All XLERATO