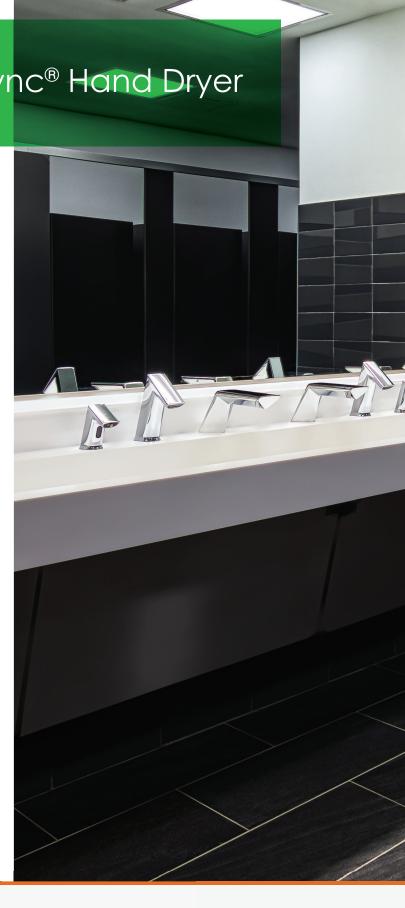

#### The Excel XLERATORsync® Hand Dryer

# Good Design Solves Everything!

The D13 Sink System features the new XLERATORsync® Hand Dryer which streamlines the hand washing and drying process by seamlessly fusing the soap dispenser, faucet and high-speed, energy-efficient hand dryer into one cohesive fixture. It provides a convenient, intuitive experience for the end user while its customizable design options allow architects and designers to completely transform the aesthetic of the restroom.

The new XLERATORsync® Hand Dryer is a no-touch, high-efficiency fixture, making it the most hygienic, sustainable and cost effective way to dry hands.