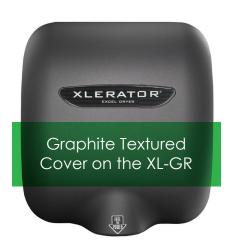

ign of XLERATORs in recent years. From sound and heat control to easy part replacements. Always the trusted hand dryer for any project!

#### **HEPA Series**

XLERATOR® HEPA has a pre-installed HEPA filter that removes 99.999% of viruses from the airstream! Excel Dryer is the only company to achieve this feat. Competitor's HEPA filters allow more germs and contaminants to reach a user's hand! XLERATORs are the top choice for hygiene.



# XLERATORS EXCEL DRYER

#### eco Series

The ECO XLERATOR® hand dryers dry super fast even without the heating element. An XLERATOR® ECO can run on 500 watts which allows you to install multiple hand dryers on one circuit. This makes it more cost efficient for your facility.

#### XLERATOR® Hand Dryer Covers

#### **Standard Colors Always In Stock!**













#### **Special Images or Colors Available!**

Have your brand, special images, or custom colors on any XLERATOR® hand dryer to meet any restroom aesthetic. Simply ask a Newton rep for pricing on XL-SI XLERATOR® hand dryers.



















#### **Performance**

- 8 Second Dry Time
- Adjustable Speed and Sound Control
- Adjustable Heat Control: High, Medium, Low and Off
- Externally Visible Service LED
- Over a Decade of Proven Performance
- Less Than 1% Failure Rate

#### Savings

- 80% Less Energy Than Conventional Hand Dryers
- 95% Cost Savings Vs. Paper Towels

#### Sustainability

- No More Maintenance and Upkeep of Paper Towel Waste
- Building Green Approved and Helps Qualify for several LEED® credits
- Helps facilities around the world reduce their carbon footprint
- All X