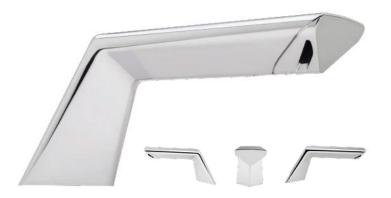

#### The Excel XLERATORsync® Hand Dryer

# Good Design Solves Everything!

The D13 Sink System features the new XLERATORsync® Hand Dryer which streamlines the hand washing and drying process by seamlessly fusing the soap dispenser, faucet and high-speed, energy-efficient hand dryer into one cohesive fixture. It provides a convenient, intuitive experience for the end user while its customizable design options allow architects and designers to completely transform the aesthetic of the restroom.

The new XLERATORsync® Hand Dryer is a no-touch, high-efficiency fixture, making it the most hygienic, sustainable and cost effective way to dry hands.