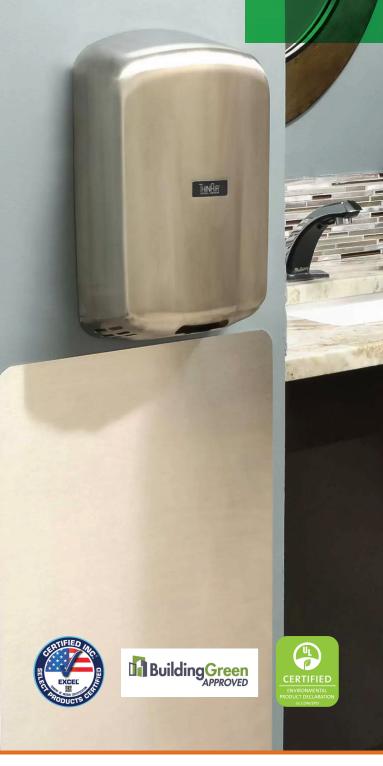

# More Accessories Than Any Other Hand Dryer!

Do you ever get annoyed with the water from your hands being splashed on the walls? Certainly that is annoying, so add an affordable stainless steel splash guard under the dryer to keep your walls clean. Or maybe you need your hand dryer recessed to meet ADA requirements? Well, the ADA recess kit is available!

Do you have a combo paper towel dispenser and waste receptacle in your wall which will leave a giant hole when you remove it? There is an answer for that, the X-Changer fills the hole with a stainless steel bodied recessing kit to keep your XLERATOR® ADA compliant and acts as a built in splash guard.

#### Sustainability

- No More Maintenance and Upkeep of Paper Towel Waste
- Building Green Approved and Helps Qualify for several LEED® credits
- Helps facilities around the world reduce their carbon footprint
- All XLERATOR® Hand Dryer Models Are EPD Certified (XL-BW and XL-SB Models Are HPD Certified)