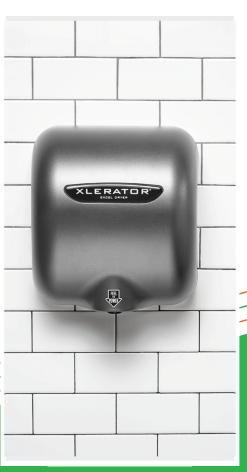

Paint



TA-SI<sup>2</sup>
Custom



TA-SB Brushed Stainless Steel



TA-SB-SI<sup>2</sup>
Brushed Stainless
Steel Special Image

#### The Excel XLERATORsync® Hand Dryer



# Good Design Solves Everything!

The D13 Sink System features the new XLERATORsync® Hand Dryer which streamlines the hand washing and drying process by seamlessly fusing the soap dispenser, faucet and high-speed, energy-efficient hand dryer into one cohesive fixture. It provides a convenient, intuitive experience for the end user while its customizable design options allow architects and designers to completely transform the aesthetic of the restroom.

The new XLERATORsync® Hand Dryer is a no-touch, high-efficiency fixture, making it the most hygienic, sustainable and cost effective way to dry hands.





















#### Contact Us

Ph: 877-837-7745

Fx: 617-969-4071

sales@newtondistributing.com NewtonDistributing.com