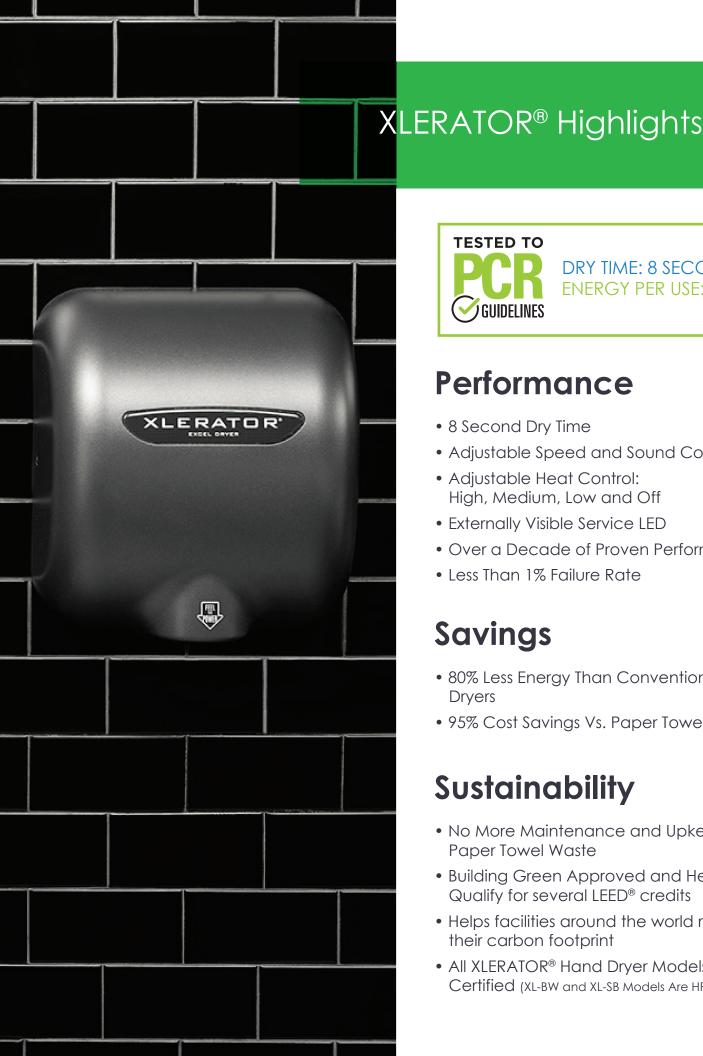

#### **Performance**

- 8 Second Dry Time
- Adjustable Speed and Sound Control
- Adjustable Heat Control: High, Medium, Low and Off
- Externally Visible Service LED
- Over a Decade of Proven Performance
- Less Than 1% Failure Rate

#### Savings

- 80% Less Energy Than Conventional Hand Dryers
- 95% Cost Savings Vs. Paper Towels

#### Sustainability

- No More Maintenance and Upkeep of Paper Towel Waste
- Building Green Approved and Helps Qualify for several LEED® credits
- Helps facilities around the world reduce their carbon footprint
- All XLERATOR® Hand Dryer Models Are EPD Certified (XL-BW and XL-SB Models Are HPD Certified)