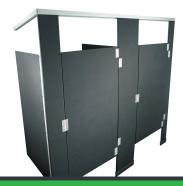

## Solid Plastic Toilet Partitions

## **Mid-Range Pricing** that Lasts Forever!

Solid plastic toilet partitions are made from durable high density polyethylene (HDPE) material and offer the utmost in strength and durability. These stalls are ideal for high traffic areas and prevent graffiti and vandalism.

Solid plastic toilet dividers are perfect for any public restroom. Additionally, they offer various colors and are an affordable option with middle ranged pricing. A great choice for a sustainable, long lasting product.