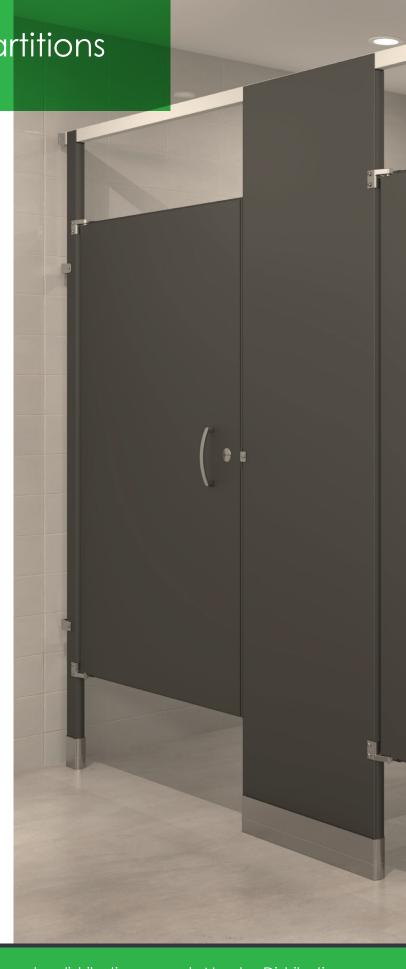

## Solid Plastic Toilet Partitions

## **Mid-Range Pricing** that Lasts Forever!

Solid plastic toilet partitions are made from durable high density polyethylene (HDPE) material and offer the utmost in strength and durability. These stalls are ideal for high traffic areas and prevent graffiti and vandalism.

Solid plastic toilet dividers are perfect for any public restroom. Additionally, they offer various colors and are an affordable option with middle ranged pricing. A great choice for a sustainable, long lasting product.