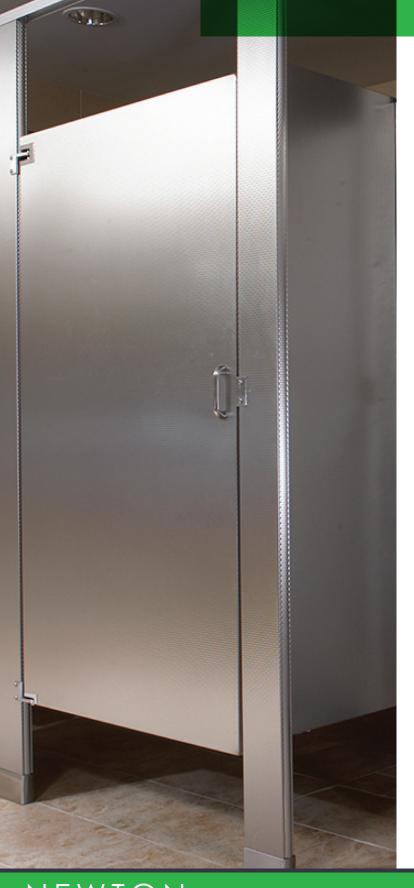

## Stainless Steel Toilet Partitions

## High Quality at the Best Overall Value!

Stainless steel is highly durable and aesthetically pleasing. After all, you see it everywhere from kitchens to wall protection. Moreover, it can be a smooth satin or textured stainless steel construction. They are worth the penny from small to large, high traffic restrooms.

## Finishes:

- #4 Brushed Stainless Steel
- Embossed Stainless Steel
- Hybrid Stainless Steel Bringing Both Finishes Together
- Custom Finishes, Are Available Upon Request