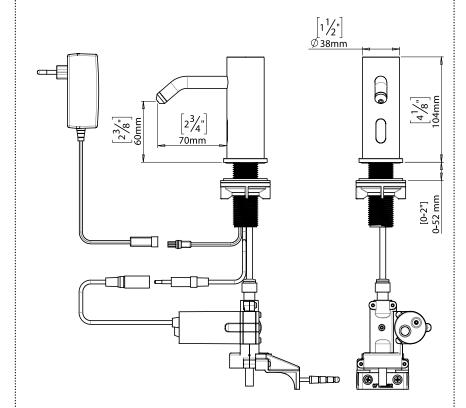

## **SPECIFICATION**

- Touch-free deck mounted electronic liquid soap dispenser
- · Activated by infrared sensor
- Optional anti-rotation pin fixation
- Connects to multifeed soap system which supports up to six soap dispensers simultaneously
- Peristaltic pump preventing back flow and clogging
- Built-in LED indicating unit function
- Sensor detection range 30-100 mm +/- 10 mm (1.18-3.93 in +/- 0.25 in)
- Sensor detection range customizable by optional remote control.
- Suitable for use with any generic soap at recommended viscosity level of 100 3800 cPs.
- Default soap dosage discharged at 1.4cc (0.047 fl oz).
- Soap discharge volume customizable by optional remote control
- Unit powered by a 12V US compliant AC adapter compatible with 100-240VAC.
- Standard chrome finish on solid brass body, other finishes available.
- Units installed via a 26-30 mm (1.02-1.18 in) diameter opening in deck
- Installation guide provided with every soap dispenser
- Self-adhesive label provided for user indication