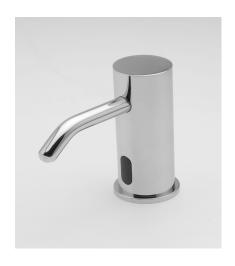

## **SPECIFICATION**

- Touch-free deck mounted electronic liquid soap dispenser
- · Activated by infrared sensor
- Optional anti-rotation pin fixation
- Connects to multifeed soap system which supports up to six soap dispensers simultaneously
- Peristaltic pump preventing back flow and clogging
- Built-in LED indicating unit function
- Sensor detection range 30-100 mm +/- 10 mm (1.18-3.93 in +/- 0.25 in)
- Sensor detection range customizable by optional remote control.
- Suitable for use with any generic soap at recommended viscosity level of 100 3800 cPs.
- Default soap dosage discharged at 1.4cc (0.047 fl oz).
- Soap discharge volume customizable by optional remote control
- Unit powered by a 12V US compliant AC adapter compatible with 100-240VAC.
- Standard chrome finish on solid brass body, other finishes available.
- Units installed via a 26-30 mm (1.02-1.18 in) diameter opening in deck
- Installation guide provided with every soap dispenser
- Self-adhesive label provided for user indication