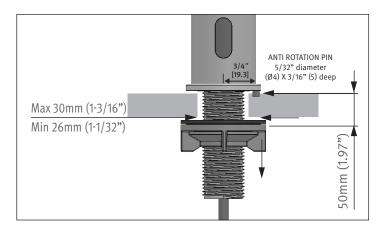

dispensers simultaneously
- Peristaltic pump preventing back flow and clogging
- Built-in LED indicating unit function
- Sensor detection range 30-100 mm +/- 10 mm (1.18-3.93 in +/- 0.25 in)
- Sensor detection range customizable by optional remote control.
- Suitable for use with any generic soap at recommended viscosity level of 100 3800 cPs.
- Default soap dosage discharged at 1.4cc (0.047 fl oz).
- Soap discharge volume customizable by optional remote control
- Unit powered by a 12V US compliant AC adapter compatible with 100-240VAC.
- Standard chrome finish on solid brass body, other finishes available.
- Units installed via a 26-30 mm (1.02-1.18 in) diameter opening in deck
- Installation guide provided with every soap dispenser
- Self-adhesive label provided for user indication







RECOMMENDED DECK OPENING DIMENSIONS